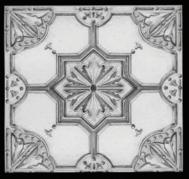

## Gumnut Centre Panel

600mm x 1800mm

600mm x 1800mm

Lattice

600mm x 1800mm

600mm x 1800mm

Jasmine

600mm x 1800mm